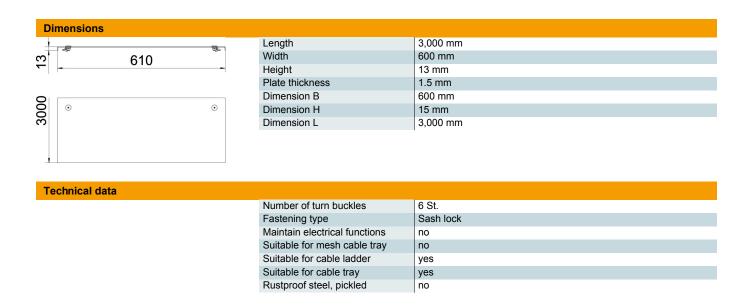

## Cover with turn buckle WDRL 1116 60 A4

Cover for wide span trays and ladders with the side height 110 and 160 mm. Cross beading from 500 mm width.

If a turn buckle is installed at a later time, the following dimensions of the drill hole arrangement should be maintained.

#### Master data

| Item number                                                                             | 6227369                                                      |
|-----------------------------------------------------------------------------------------|--------------------------------------------------------------|
| Description 1                                                                           | Cover with turn buckle                                       |
| Description 2                                                                           | wide span system 110 and 160                                 |
| Manufacturer                                                                            | OBO                                                          |
| Dimension                                                                               | 600x3000                                                     |
| Material                                                                                | Stainless steel                                              |
| Surface                                                                                 | Bright, treated                                              |
| Surface standard                                                                        |                                                              |
| Smallest sales unit                                                                     | 6                                                            |
| Unit of quantity                                                                        | Metre                                                        |
| Weight                                                                                  | 747.667 kg                                                   |
| Weight unit                                                                             | kg/100 m                                                     |
| Dimension Material Surface Surface standard Smallest sales unit Unit of quantity Weight | 600x3000 Stainless steel Bright, treated  6 Metre 747.667 kg |