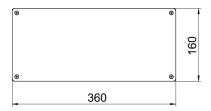

#### Master data

| Item number         | 2011398                 |
|---------------------|-------------------------|
| Туре                | Mx 361609 CR3           |
| Description 1       | Aluminium empty housing |
| Description 2       | surface can be coated   |
| Manufacturer        | OBO                     |
| Dimension           | 360x160x91              |
| Material            | Cast aluminium          |
| Surface             | Chrome III coating      |
| Surface standard    |                         |
| Smallest sales unit | 1                       |
| Unit of quantity    | Piece                   |
| Weight              | 320 kg                  |
| Weight unit         | kg/100 pc.              |
|                     |                         |

# Aluminium empty housing Mx36, paintable

**Item number: 2011398** 

|   | Dimensions |          |        |        |  |
|---|------------|----------|--------|--------|--|
| Ę |            | <u> </u> | Length | 360 mm |  |
|   |            | 91       | Width  | 160 mm |  |
|   |            | Height   | 91 mm  |        |  |
| Ц |            |          |        |        |  |