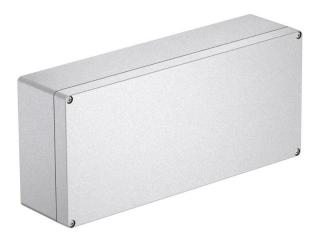

### Aluminium empty housing Mx36, paintable

**Item number: 2011398** 

Robust aluminium empty housing for mechanical engineering and automation technology.

The OBO Mx series' excellent features make it most suitable for extreme demands in all different areas. It is therefore also best suited for applications in industry, ports and shipbuilding, as well as in the agricultural sector.

The aluminium housings are chrome 3-coated and are delivered with a cover including stainless steel screws, a seal and 2 or 4 earthing screws.

The chrome 3 surface provides good contact when using metal fittings and can easily be painted or powder-coated.

#### Master data

| Item number         | 2011398                 |
|---------------------|-------------------------|
| Туре                | Mx 361609 CR3           |
| Description 1       | Aluminium empty housing |
| Description 2       | surface can be coated   |
| Manufacturer        | OBO                     |
| Dimension           | 360x160x91              |
| Material            | Cast aluminium          |
| Surface             | Chrome III coating      |
| Surface standard    |                         |
| Smallest sales unit | 1                       |
| Unit of quantity    | Piece                   |
| Weight              | 320 kg                  |
| Weight unit         | kg/100 pc.              |
|                     |                         |