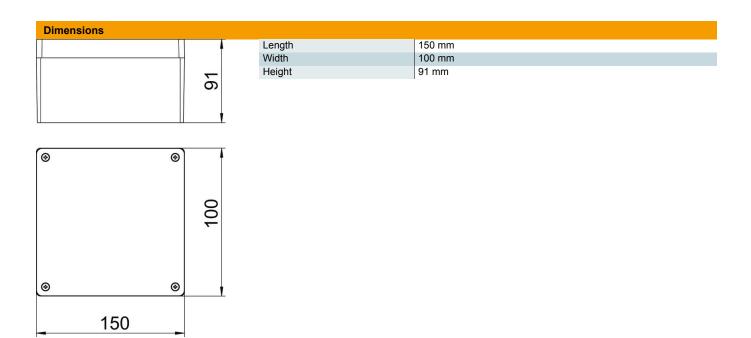

#### Master data

| Item number         | 2011392                 |  |
|---------------------|-------------------------|--|
| Туре                | Mx 161609 CR3           |  |
| Description 1       | Aluminium empty housing |  |
| Description 2       | surface can be coated   |  |
| Manufacturer        | OBO                     |  |
| Dimension           | 160x160x90              |  |
| Material            | Cast aluminium          |  |
| Surface             | Chrome III coating      |  |
| Surface standard    |                         |  |
| Smallest sales unit | 1                       |  |
| Unit of quantity    | Piece                   |  |
| Weight              | 170 kg                  |  |
| Weight unit         | kg/100 pc.              |  |
|                     |                         |  |

## Aluminium empty housing Mx16, paintable

**Item number: 2011392** 

| Technical data |                                   |                  |
|----------------|-----------------------------------|------------------|
|                | Extension option                  | yes              |
|                | Version, small distributor cover  | Closed           |
|                | Cover fastening                   | Screwed          |
|                | Shape                             | Rectangular      |
|                | Suitable for outdoor use          | yes              |
|                | Suitable for lightning protection | no               |
|                | Clear internal dimensions         | 140,5x90x74,5 mm |
|                | with lid                          | yes              |
|                | With mounting plate               | no               |
|                | Protection rating                 | IP66             |
|                | Permitted temperature range, max. | 125 °C           |
|                | Permitted temperature range, min. | -40 °C           |
|                | Weatherproof                      | yes              |