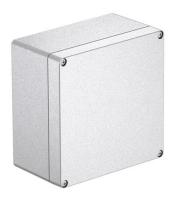

### Aluminium empty housing Mx16, paintable

**Item number: 2011392** 

Robust aluminium empty housing for mechanical engineering and automation technology.

The OBO Mx series' excellent features make it most suitable for extreme demands in all different areas. It is therefore also best suited for applications in industry, ports and shipbuilding, as well as in the agricultural sector.

The aluminium housings are chrome 3-coated and are delivered with a cover including stainless steel screws, a seal and 2 or 4 earthing screws.

The chrome 3 surface provides good contact when using metal fittings and can easily be painted or powder-coated.